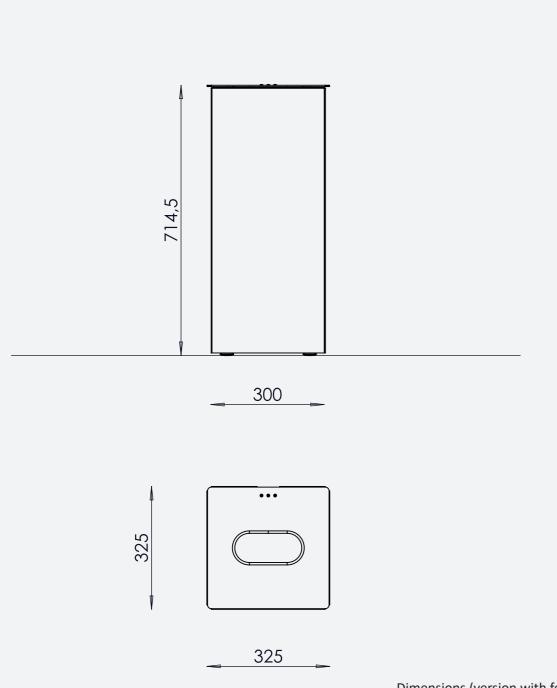

#### **VESPUCCI**

Dimensions (version with feet): H=714,5 mm, L=325 mm, D=300 mm Litter bin capacity: 60 lt Weight: approx. 9 kg

or contact

BERING

The space saver

COLOMBO The full station