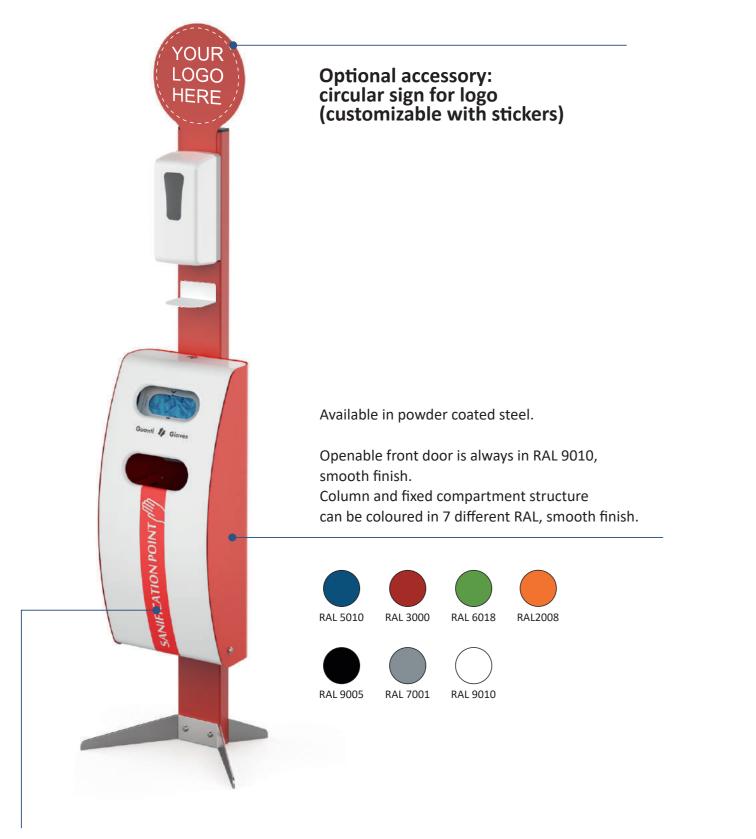

To ease the use, specific pictograms can be applied for a clear visual indication.

Thanks to appropriate pre-arranged holes on the front side, the module can be equipped with a battery powered automatic dispenser of handsanitizer or with a stainless steel universal bottle-holder, becoming also an elegant and compact hand sanitization station.

#### BERING

"SANIFICATION POINT" sticker available in 6 colour combinations – not applied.

SANIFICATION POINT

SANIFICATION POINT

SANIFICATION POINT

Dimensions: H=1440 mm + h 260 mm, L=310 mm, D=303 mm Litter bin capacity: 22 lt Weight: approx. 21 kg