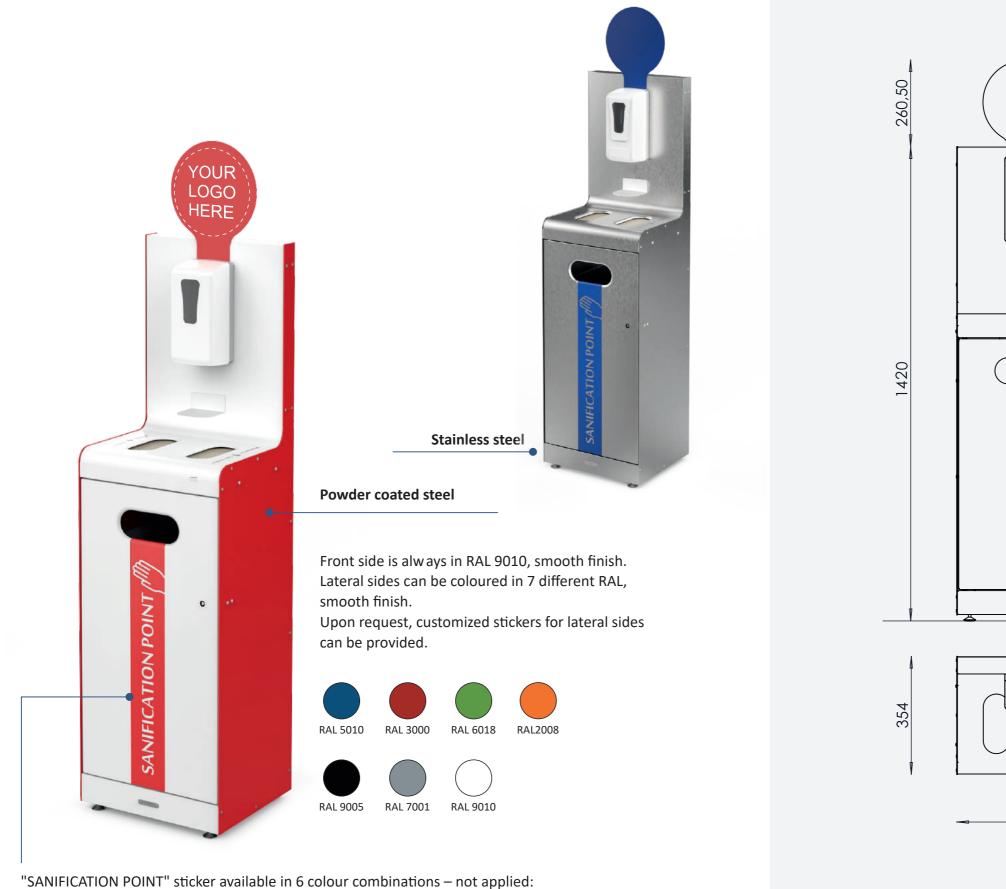

#### Optional accessory: circular sign for logo (customizable with stickers)

Sanification Point COLOMBO is an elegant system for all those indoor contexts that need a complete and professional solution

#### 

Dimensions (version with feet): H=1440 mm, L=408 mm, D=356 mm, Inner liner capacity: 60 lt Weight: approx. 28 kg