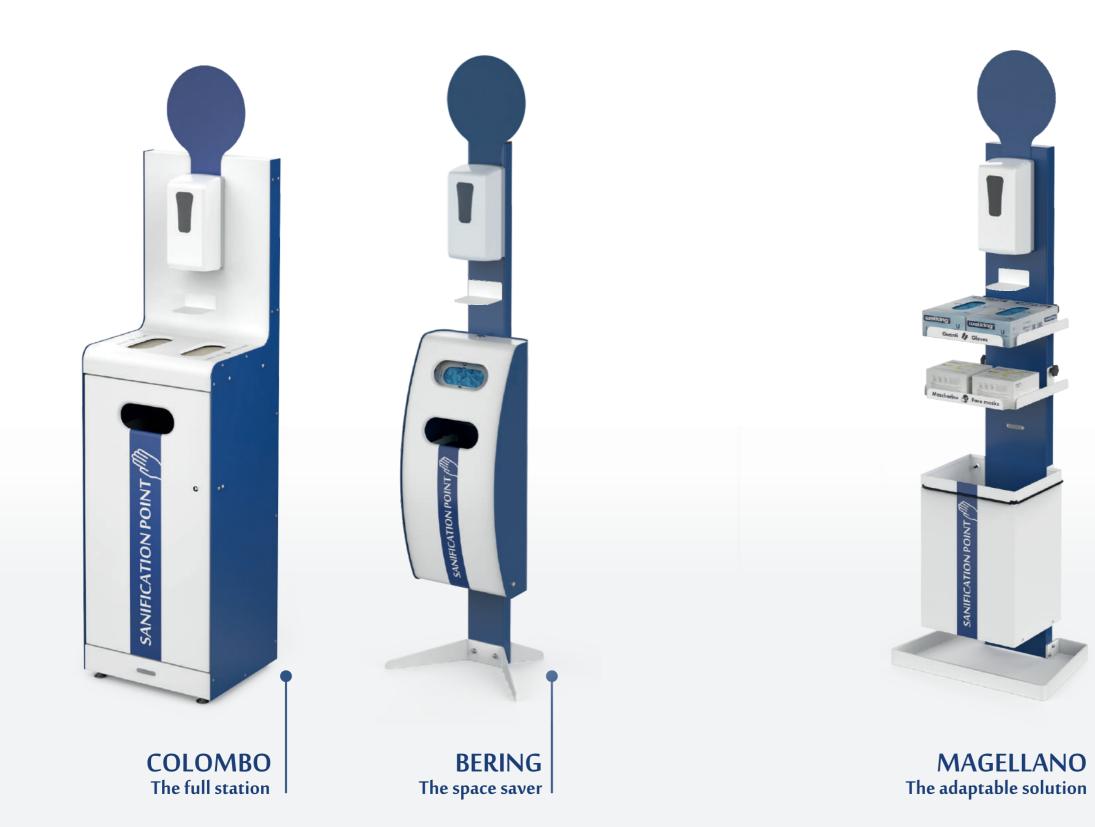

### THE COMPLETE RANGE

#### COLOMBO

#### BERING

Weight: approx. 21 kg

SANIFICATION POINT

NEGO2I APERI NL UNICO AL SABATO Iper e Parafarmacia em 8.30 e.21.00 Edicola - Tabaccheria Vodatone - TIM - OBI Ottica De Bona Pert Food - Lavanderia Iom erari d'Amenual Ottica De Sona Det 2004 - Lavanderia Det 2004 - Lavanderia Det 2004 - Lavanderia Det 2004 - Lavanderia Det 2004 - Lavanderia

#### MAGELLANO

#### VESPUCCI

Sanification Point VESPUCCI is the perfect litter bin for indoor use, designed to ease the collection of disposed devices, such as masks, gloves or wipes.

A cut on the openable top lid allows to easily throw away the used devices, respecting safety and hygiene.