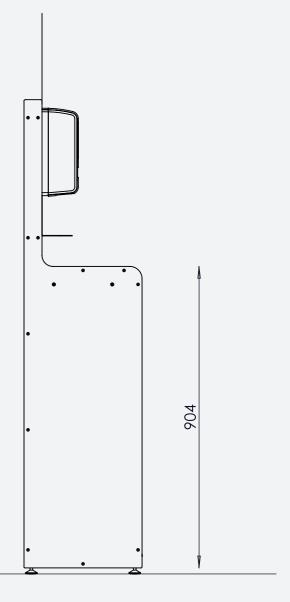

#### BERING

"SANIFICATION POINT" sticker available in 6 colour combinations – not applied.

SANIFICATION POINT

SANIFICATION POINT

SANIFICATION POINT

Dimensions: H=1440 mm + h 260 mm, L=310 mm, D=303 mm Litter bin capacity: 22 lt Weight: approx. 21 kg