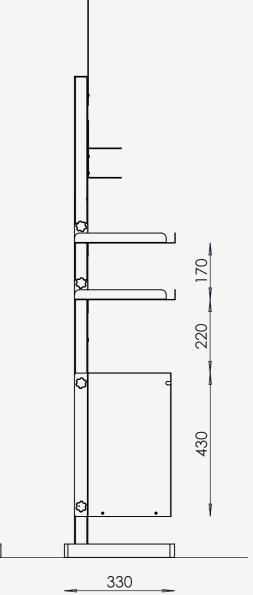

#### 

Dimensions (version with feet): H=1440 mm, L=408 mm, D=356 mm, Inner liner capacity: 60 lt Weight: approx. 28 kg