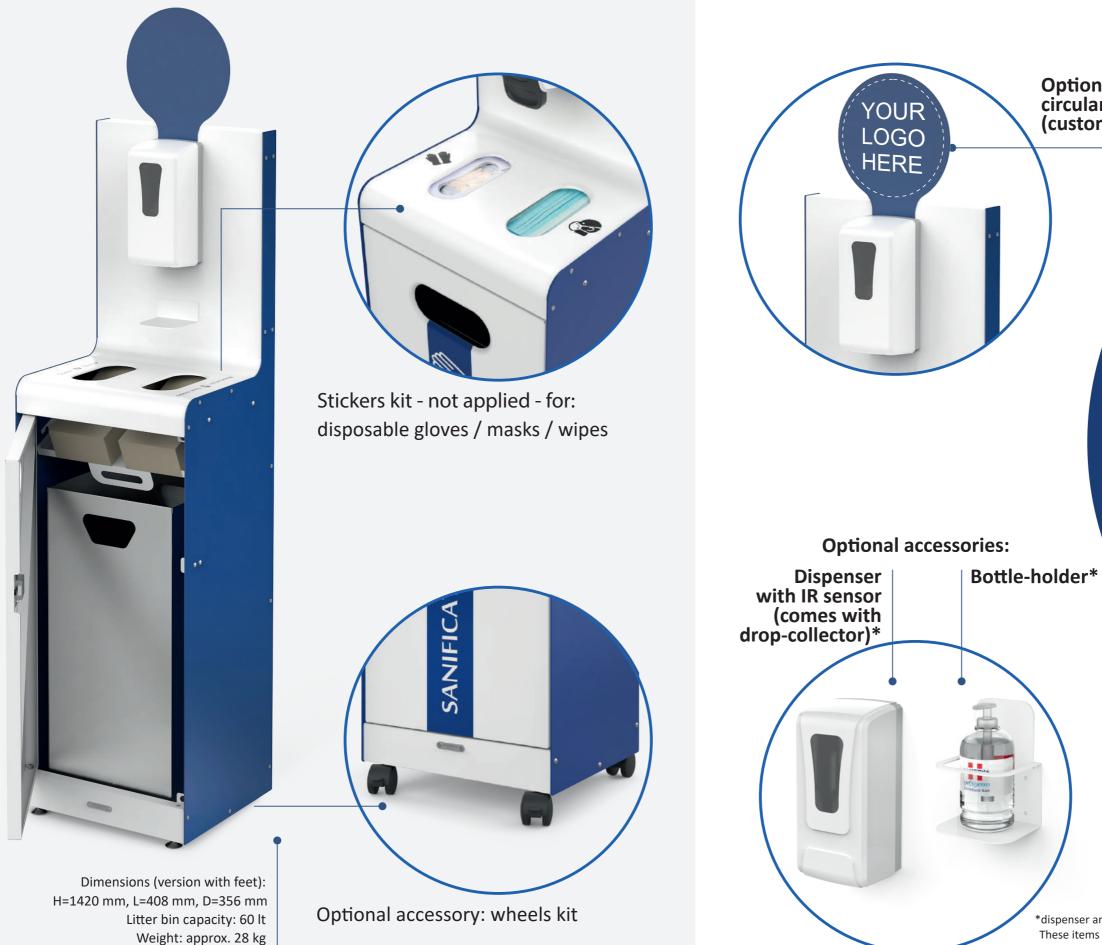

#### Optional accessory: circular sign for logo (customizable with stickers)

Sanification Point COLOMBO is an elegant system for all those indoor contexts that need a complete and professional solution

It is designed to be a hand sanitization station and, thanks to a large dedicated and protected compartment where you can store up to two boxes of gloves, masks or wipes, it is a practical distribution point for useful devices. It is simple and intuitive to use and specific pictograms can be applied for a clear visual indication.

The system is equipped with a capacious bin complete with a steel inner liner, to ease the collection and disposal of waste, also in public spaces or largely attended places.

Thanks to proper pre-arranged holes on the front side, the station can be equipped with a battery powered automatic dispenser of hand-sanitizer or with a stainless steel universal bottle-holder.

The automatic dispenser comes with a practical drop-collector.

\*dispenser and bottle-holder shown are purely indicative. These items can vary according to the availability.

#### 

Dimensions (version with feet): H=1440 mm, L=408 mm, D=356 mm, Inner liner capacity: 60 lt Weight: approx. 28 kg