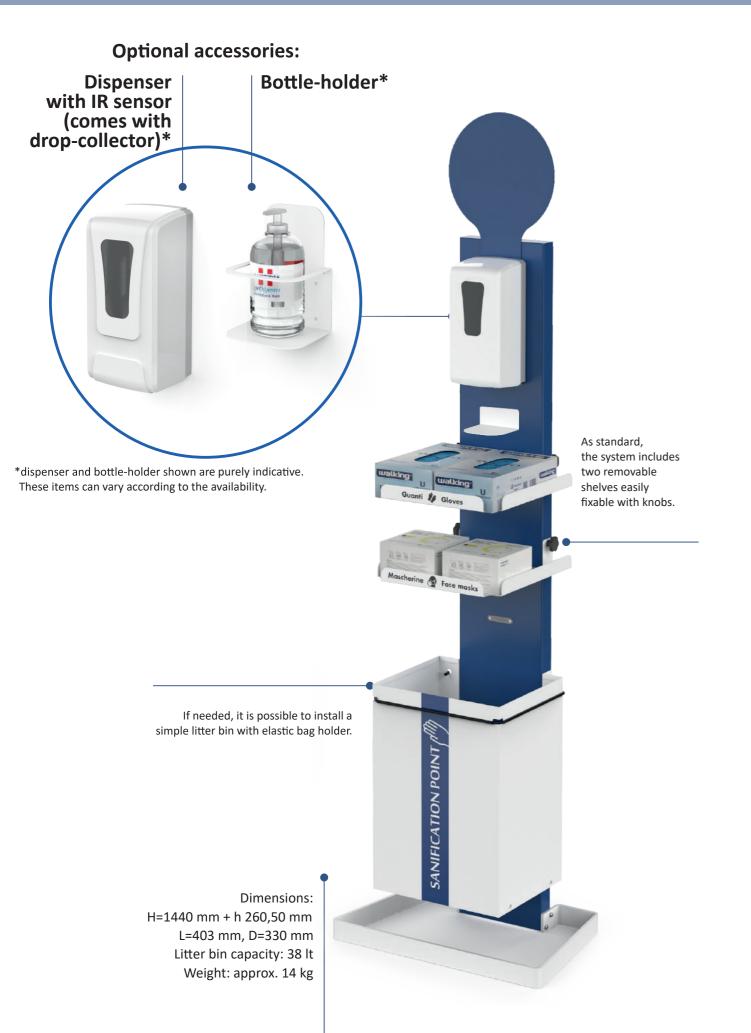

#### SANIFICATION POINT

a

Sanification Point MAGELLANO is a compact solution for the distribution of devices, such as disposable gloves, masks, or wipes, thanks to two removable shelves, easily fixable with knobs.

Suitable for indoor use, it can be also a hand sanitization station: appropriate pre-arranged holes on the front side of the station, allow to place a battery powered automatic dispenser of hand-sanitizer or a stainless steel universal bottleholder.

The automatic dispenser comes with a practical drop-collector.

Thanks to an optional litterbin with elastic bag holder, the station can become also a point for the collection of waste.

#### SANIFICATION POINT

330

Dimensions: H=1440 mm + h 260,50 mm, L=403 mm, D=330 mm, Inner liner capacity: 38 lt Weight: approx. 14 kg