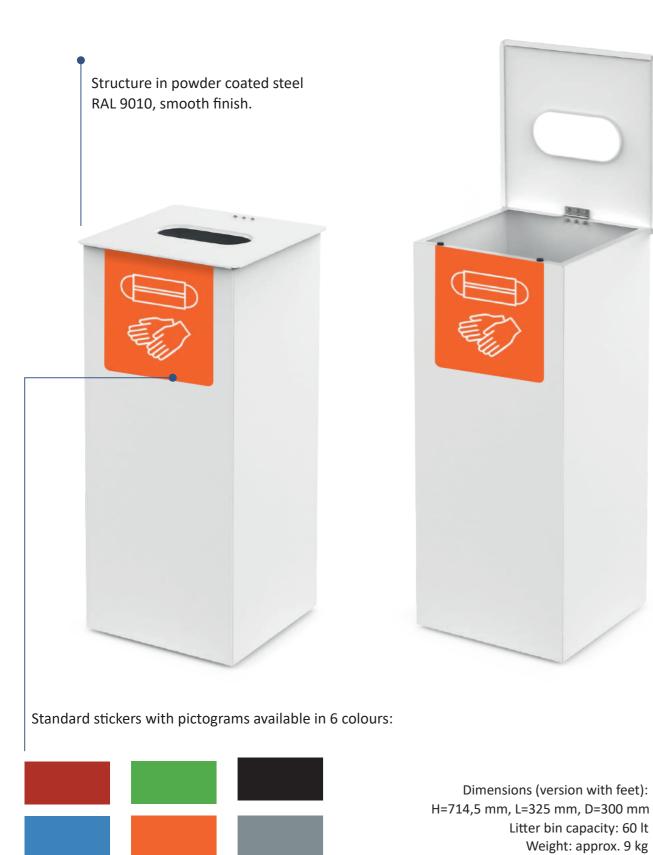

#### VESPUCCI

Sanification Point VESPUCCI is the perfect litter bin for indoor use, designed to ease the collection of disposed devices, such as masks, gloves or wipes.

A cut on the openable top lid allows to easily throw away the used devices, respecting safety and hygiene.

The bin can be customized with stickers.

#### **VESPUCCI**

Dimensions (version with feet): H=714,5 mm, L=325 mm, D=300 mm Litter bin capacity: 60 lt Weight: approx. 9 kg

or contact

BERING

The space saver

COLOMBO The full station