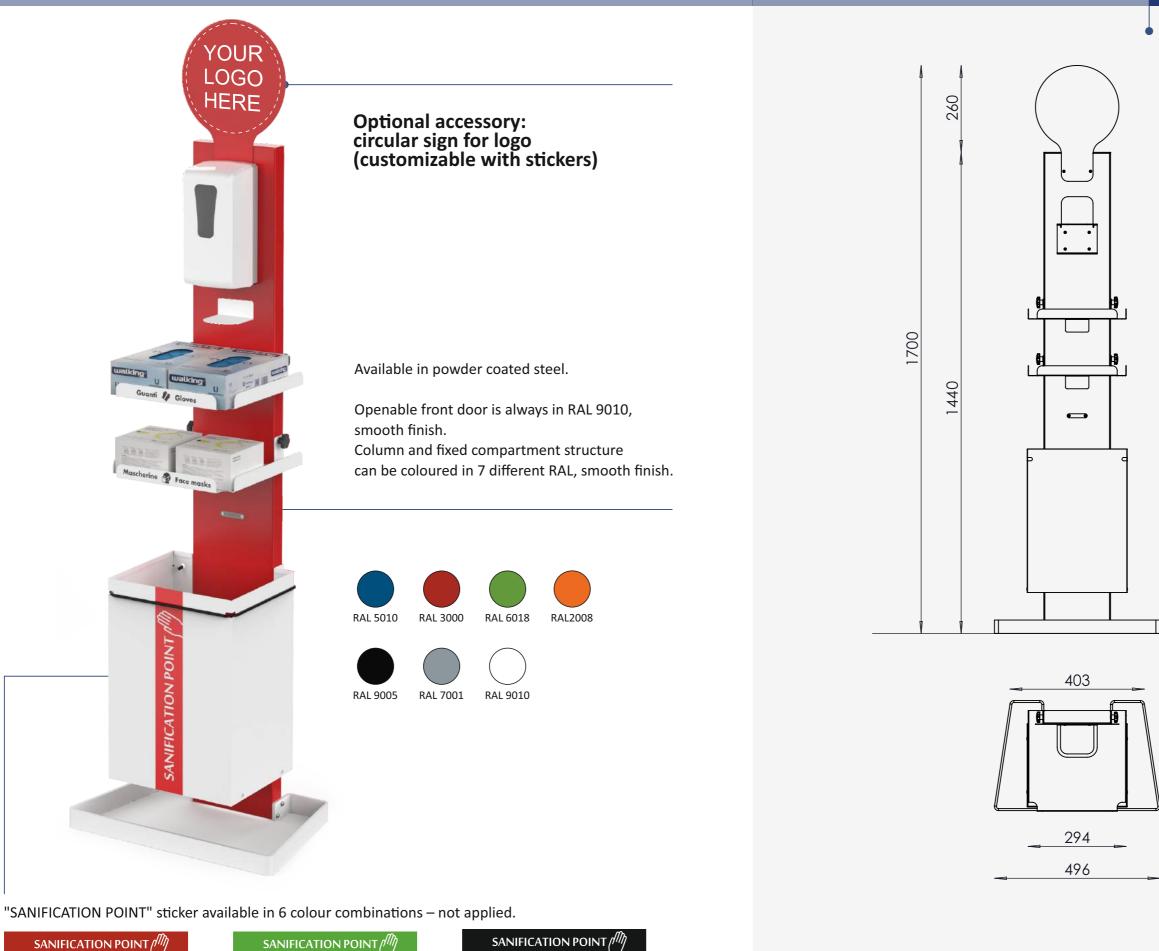

#### SANIFICATION POINT

#### Optional accessory: circular sign for logo (customizable with stickers)

Sanification Point COLOMBO is an elegant system for all those indoor contexts that need a complete and professional solution

It is designed to be a hand sanitization station and, thanks to a large dedicated and protected compartment where you can store up to two boxes of gloves, masks or wipes, it is a practical distribution point for useful devices. It is simple and intuitive to use and specific pictograms can be applied for a clear visual indication.

The system is equipped with a capacious bin complete with a steel inner liner, to ease the collection and disposal of waste, also in public spaces or largely attended places.

Thanks to proper pre-arranged holes on the front side, the station can be equipped with a battery powered automatic dispenser of hand-sanitizer or with a stainless steel universal bottle-holder.

#### 

Dimensions (version with feet): H=1440 mm, L=408 mm, D=356 mm, Inner liner capacity: 60 lt Weight: approx. 28 kg