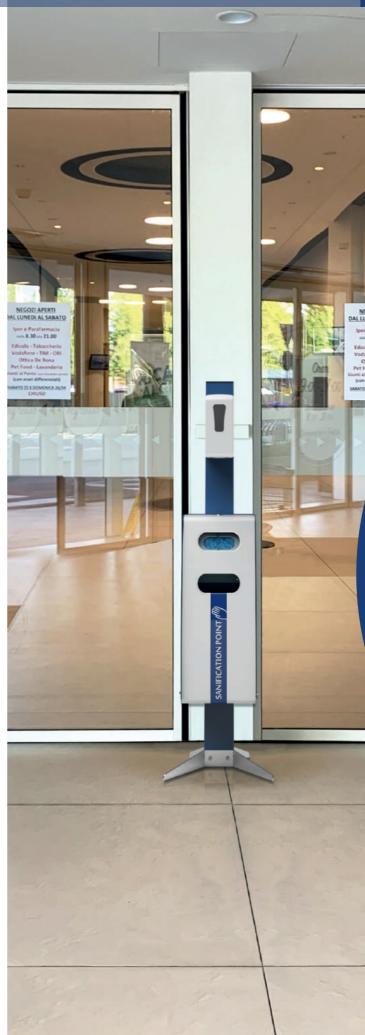

Sanification Point BERING is a pratical and intuitive solution for indoor use.

The system includes an openable compartment which can store one bag for waste collection and one box of devices, such as disposable gloves, mask and wipes.

To ease the use, specific pictograms can be applied for a clear visual indication.

Thanks to appropriate pre-arranged holes on the front side, the module can be equipped with a battery powered automatic dispenser of handsanitizer or with a stainless steel universal bottle-holder, becoming also an elegant and compact hand sanitization station.