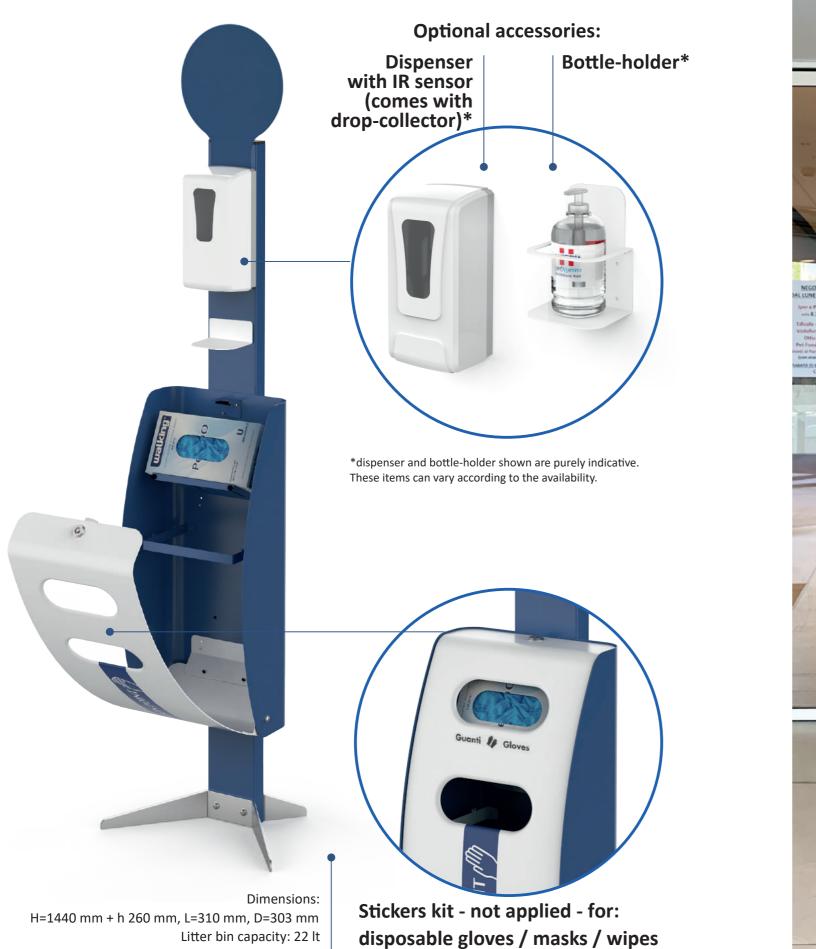

Sanification Point BERING is a pratical and intuitive solution for indoor use.

The system includes an openable compartment which can store one bag for waste collection and one box of devices, such as disposable gloves, mask and wipes.

To ease the use, specific pictograms can be applied for a clear visual indication.

Thanks to appropriate pre-arranged holes on the front side, the module can be equipped with a battery powered automatic dispenser of handsanitizer or with a stainless steel universal bottle-holder, becoming also an elegant and compact hand sanitization station.

The automatic dispenser comes with a practical drop-collector.

The automatic dispenser comes with a practical drop-collector.

\*dispenser and bottle-holder shown are purely indicative. These items can vary according to the availability.