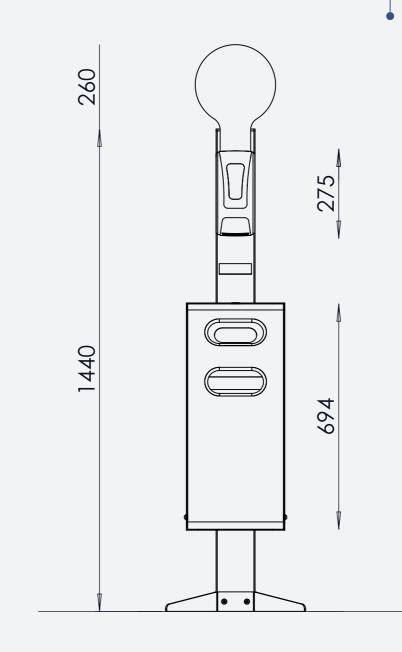

#### BERING

"SANIFICATION POINT" sticker available in 6 colour combinations – not applied.

SANIFICATION POINT

SANIFICATION POINT

SANIFICATION POINT

Dimensions: H=1440 mm + h 260 mm, L=310 mm, D=303 mm Litter bin capacity: 22 lt Weight: approx. 21 kg