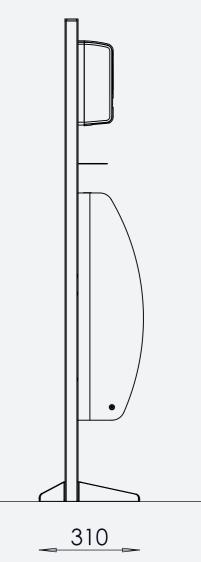

#### BERING

"SANIFICATION POINT" sticker available in 6 colour combinations – not applied.

SANIFICATION POINT

SANIFICATION POINT

SANIFICATION POINT

Dimensions: H=1440 mm + h 260 mm, L=310 mm, D=303 mm Litter bin capacity: 22 lt Weight: approx. 21 kg