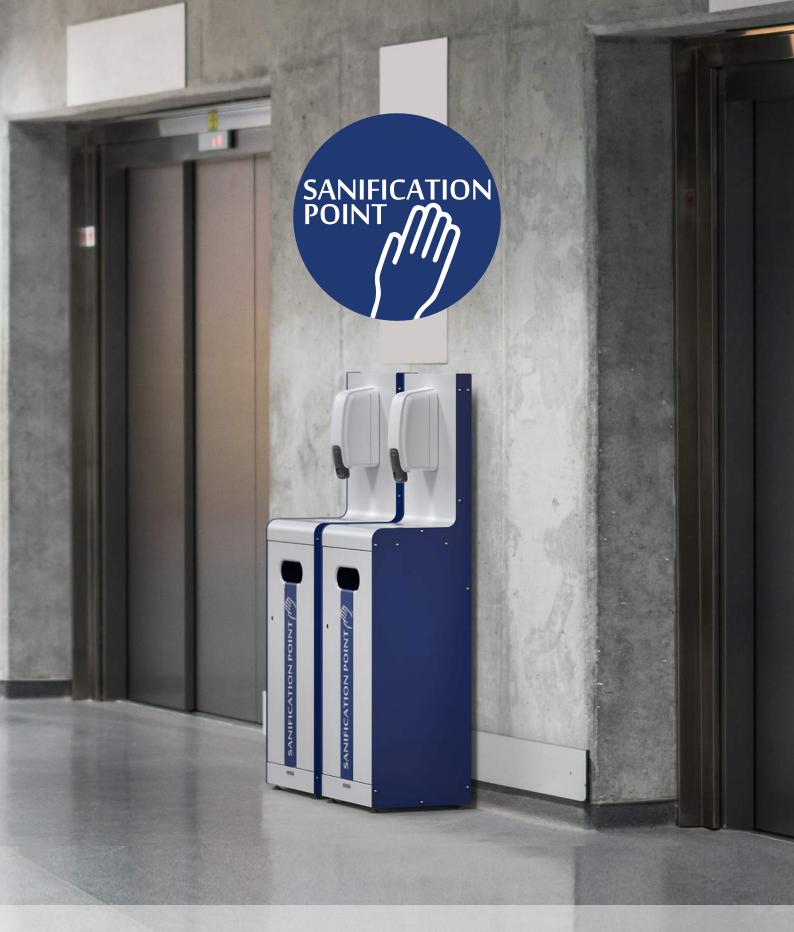

#### SANIFICATION POINT

#### Optional accessory: circular sign for logo (customizable with stickers)

Sanification Point COLOMBO is an elegant system for all those indoor contexts that need a complete and professional solution

It is designed to be a hand sanitization station and, thanks to a large dedicated and protected compartment where you can store up to two boxes of gloves, masks or wipes, it is a practical distribution point for useful devices. It is simple and intuitive to use and specific pictograms can be applied for a clear visual indication.

The system is equipped with a capacious bin complete with a steel inner liner, to ease the collection and disposal of waste, also in public spaces or largely attended places.

Thanks to proper pre-arranged holes on the front side, the station can be equipped with a battery powered automatic dispenser of hand-sanitizer or with a stainless steel universal bottle-holder.

The automatic dispenser comes with a practical drop-collector.

\*dispenser and bottle-holder shown are purely indicative. These items can vary according to the availability.