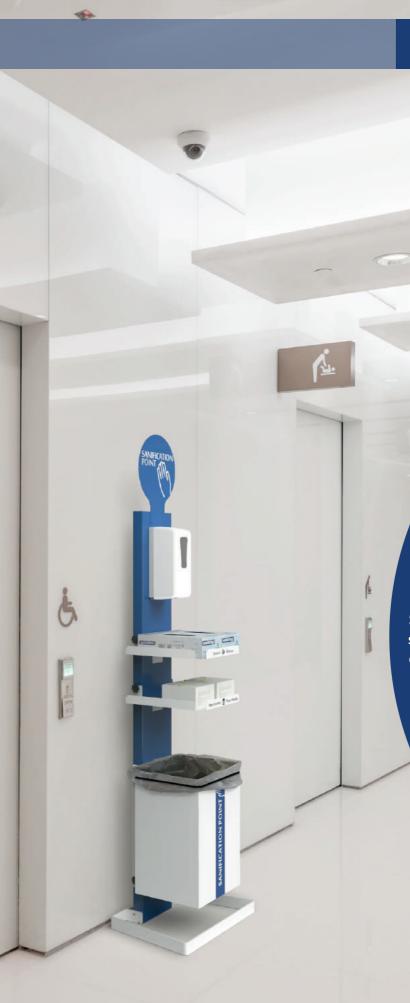

#### SANIFICATION POINT

#### Optional accessory: circular sign for logo (customizable with stickers)

Sanification Point COLOMBO is an elegant system for all those indoor contexts that need a complete and professional solution

It is designed to be a hand sanitization station and, thanks to a large dedicated and protected compartment where you can store up to two boxes of gloves, masks or wipes, it is a practical distribution point for useful devices. It is simple and intuitive to use and specific pictograms can be applied for a clear visual indication.

The system is equipped with a capacious bin complete with a steel inner liner, to ease the collection and disposal of waste, also in public spaces or largely attended places.

Thanks to proper pre-arranged holes on the front side, the station can be equipped with a battery powered automatic dispenser of hand-sanitizer or with a stainless steel universal bottle-holder.

The automatic dispenser comes with a practical drop-collector.

\*dispenser and bottle-holder shown are purely indicative. These items can vary according to the availability.