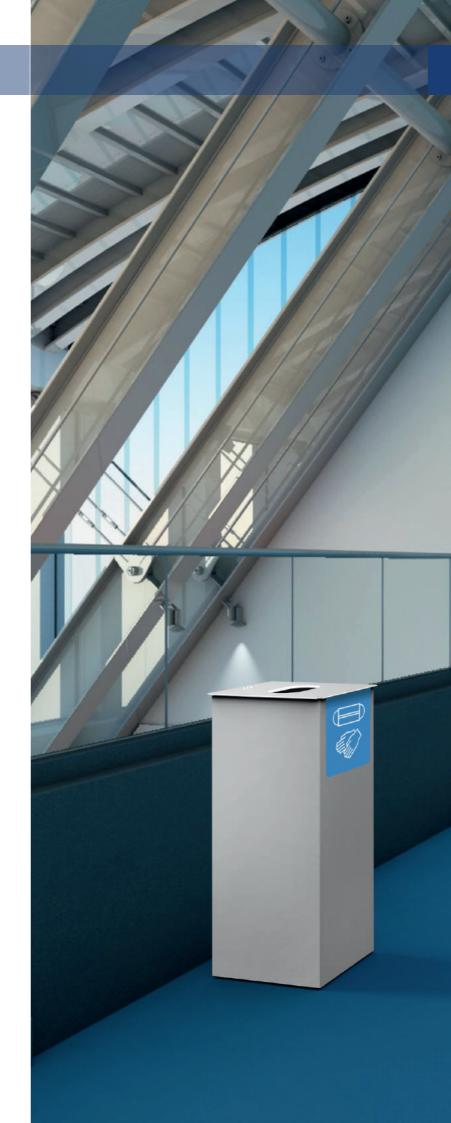

#### VESPUCCI

Sanification Point VESPUCCI is the perfect litter bin for indoor use, designed to ease the collection of disposed devices, such as masks, gloves or wipes.

A cut on the openable top lid allows to easily throw away the used devices, respecting safety and hygiene.

The bin can be customized with stickers.

#### **VESPUCCI**

Dimensions (version with feet): H=714,5 mm, L=325 mm, D=300 mm Litter bin capacity: 60 lt Weight: approx. 9 kg

or contact

BERING

The space saver

COLOMBO The full station